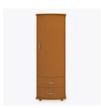

## Double Wardrobe 2 Drawers, 2 Doors

Combining the romance of a bygone era with a contemporary twist, the fluid lines and sensuously curved fronts of the Camelot Collection bring a modern edge to a classic design. Select from a range of stylish hardware options to accentuate the sinuous curves.

Model: CAWR22 34.75W 25D 70.5H