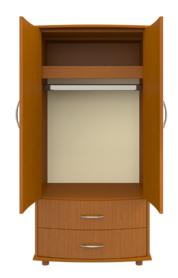

**Door Hinges** 

165° self-closing, inset hinges provide a smooth motion when opening and closing the doors.

Drawers

Are constructed with both dowel and mechanical fasteners for additional strength. Ball bearing removable slides are fully extendable.

Clothes Rod

Standard clothing rod may be attached at ADA height of 48" from the floor.

Other Wardrobe Styles

Camelot wardrobes included a number of Single and Double styles.