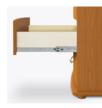

**Door Hinges** 

165° self-closing, inset hinges provide a smooth motion when opening and closing the doors.

Drawers

Are constructed with both dowel and mechanical fasteners for additional strength. Ball bearing removable slides are fully extendable.