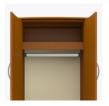

**Door Hinges** 

165° self-closing, inset hinges provide a smooth motion when opening and closing the doors.

Drawers

Are constructed with both dowel and mechanical fasteners for additional strength. Ball bearing removable slides are fully extendable.