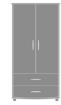

## Double Wardrobe 2 Drawers, 2 Doors

Combining the romance of a bygone era with a contemporary twist, the fluid lines and sensuously curved fronts of the Camelot Collection bring a modern edge to a classic design. Select from a range of stylish hardware options to accentuate the sinuous curves.

Model: CAWR22 34.75W 25D 70.5H

### Statement of Line

**CAWR11L** 24.5W 25D 70.5H

**CAWR11R** 24.5W 25D 70.5H

**CAWR12** 34.75W 25D 70.5H

**CAWR21L** 24.5W 25D 70.5H

**CAWR22** 34.75W 25D 70.5H

**CAWR21R** 24.5W 25D 70.5H