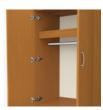

Clothes Rod

Standard clothing rod may be attached at ADA height of 48" from the floor.

Other Wardrobe Styles

Camelot wardrobes included a number of Single and Double styles.