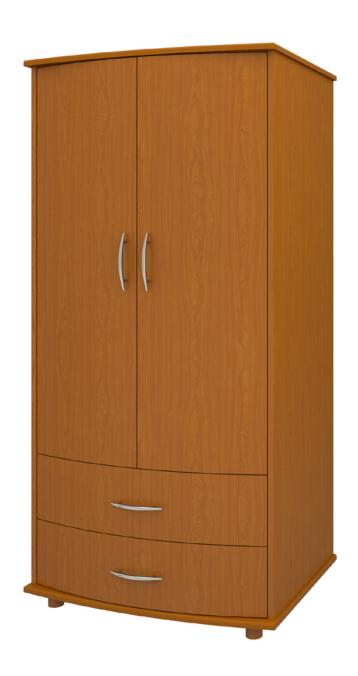

# camelot

Double Wardrobe 2 Drawers, 2 Doors

## Double Wardrobe 2 Drawers, 2 Doors

Combining the romance of a bygone era with a contemporary twist, the fluid lines and sensuously curved fronts of the Camelot Collection bring a modern edge to a classic design. Select from a range of stylish hardware options to accentuate the sinuous curves.

Model: CAWR22 34.75W 25D 70.5H